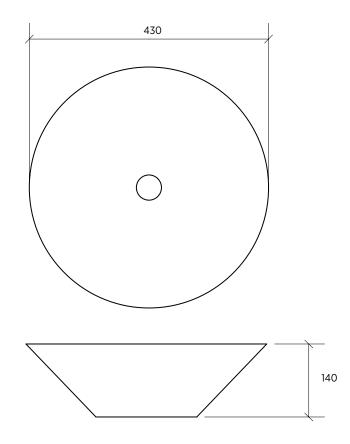

## Above counter basin, round

This classic vessel style basin has straight sides and sits above benchtop level, to create a striking contemporary bathroom centrepiece.

ORDER CODE 191428 los 001 basin Old code: SBC-001

TAPHOLE No taphole.

WASTE Suits 32 mm non-overflow waste (not supplied).

OVERFLOW No overflow. CAPACITY 6 litres.

MATERIAL White vitreous china.

COLOUR White.

FIXING Always use the actual basin to verify cutout.

## Please note

- All measurements are in millimetres.
  Dimensions are nominal and subject to normal ceramic manufacturing variations of ±5mm.
- Fixing: Use silicone sealant. DO NOT USE EPOXY TYPE ADHESIVES.
- Always use the actual basin to verify cutout.
- ${\mathord{\hspace{1pt}\text{--}\hspace{1pt}}}$  Specifications may vary without notice as part of our continuous improvement practices.