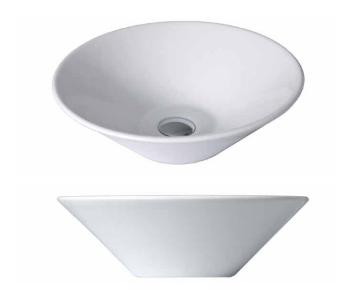

## Above counter basin, round

This classic vessel style basin has straight sides and sits above benchtop level, to create a striking contemporary bathroom centrepiece.

ORDER CODE 191428 los 001 basin Old code: SBC-001

TAPHOLE No taphole.

WASTE Suits 32 mm non-overflow waste (not supplied).

OVERFLOW No overflow. CAPACITY 6 litres.

MATERIAL White vitreous china.

COLOUR White.

FIXING Always use the actual basin to verify cutout.